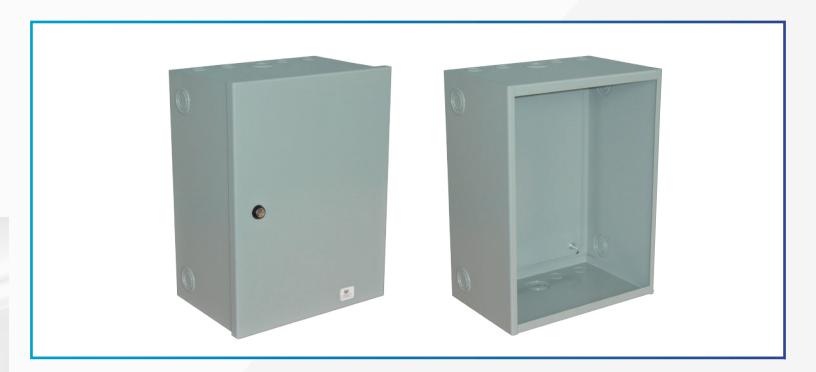

### **DESCRIPTION**

The TCC is a set of metal cabinets designed according to the norms of the UL50/UL50E. It provides protection against accidental contact of objects bigger than 50 mm and limits the amounts of dust and dirt in indoor using applications such as low budget control installations.

These enclosures are made of 16-gauge (1.5 mm) or 14-gauge (1.9 mm) cold rolled steel using CNC fabrication technology and a RAL7042 gloss grey color powder coating finish made of polyester. This high-quality finish is designed for long lasting weather conditions in industrial environments.

All sizes include its own mounting plate board and knockouts for conduit tubing from  $\emptyset 1/2$ " to  $\emptyset 1 1/4$ ".