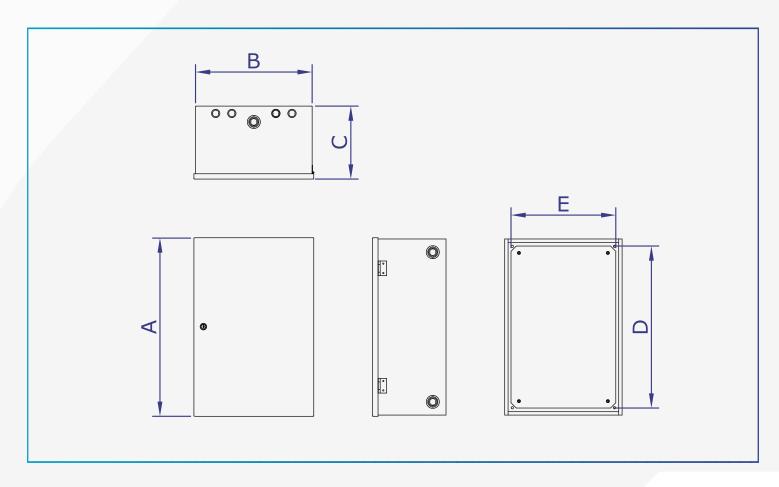

# **DIMENSIONAL TABLE**

| MODELS    | DIMENSIONS |     |     |     |     | METAL       |
|-----------|------------|-----|-----|-----|-----|-------------|
|           | Α          | В   | С   | D   | Е   | GAUGE       |
| TCC252020 | 250        | 200 | 200 | 200 | 155 | 16 (1,5 mm) |
| TCC303020 | 300        | 300 | 200 | 250 | 255 | 16 (1,5 mm) |
| TCC352020 | 350        | 200 | 200 | 300 | 155 | 16 (1,5 mm) |
| TCC403020 | 400        | 300 | 200 | 350 | 255 | 16 (1,5 mm) |
| TCC503020 | 500        | 300 | 200 | 450 | 255 | 16 (1,5 mm) |
| TCC504020 | 500        | 400 | 200 | 450 | 355 | 16 (1,5 mm) |
| TCC604025 | 600        | 400 | 250 | 550 | 355 | 16 (1,5 mm) |
| TCC705025 | 700        | 500 | 250 | 650 | 455 | 16 (1,5 mm) |
| TCC806030 | 800        | 600 | 300 | 750 | 555 | 14 (1,9 mm) |
| TCC806040 | 800        | 600 | 400 | 750 | 555 | 14 (1,9 mm) |
| TCC907030 | 900        | 700 | 300 | 850 | 655 | 14 (1,9 mm) |

# **BLUEPRINTS**