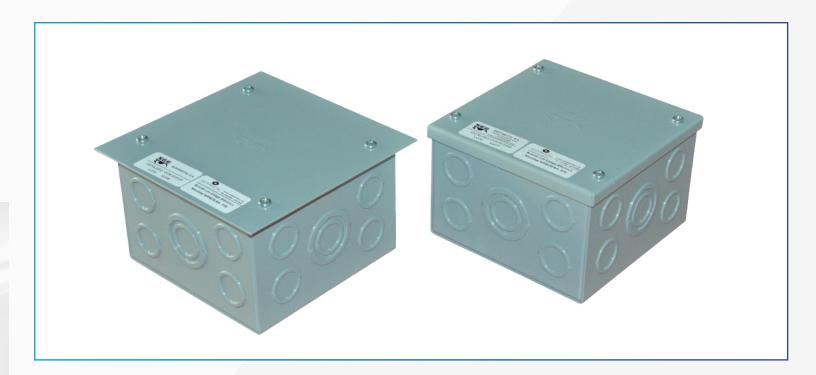

#### **DESCRIPTION**

CCN is a set of heavy metal boxes designed according to the UL50/UL50E norms. These boxes are designed to provide protection against accidental contact of objects bigger than 50 mm along with limiting contact with dust and dirt. They are used as junction boxes for distribution of power lines in low budget installations.

These enclosures are made of 16-gauge (1.5 mm) cold rolled steel using CNC fabrication technology and a RAL7042 gloss grey color powder coating finish made of polyester. This high-quality finish provides long-lasting protection from weather conditions in outdoor or industrial environments.

All sizes are available on versions for both the attached and embedded wall mounting and they are all equipped with knockouts for conduit tubing in a range from  $\emptyset 1/2$ " to  $\emptyset 1$  1/2".