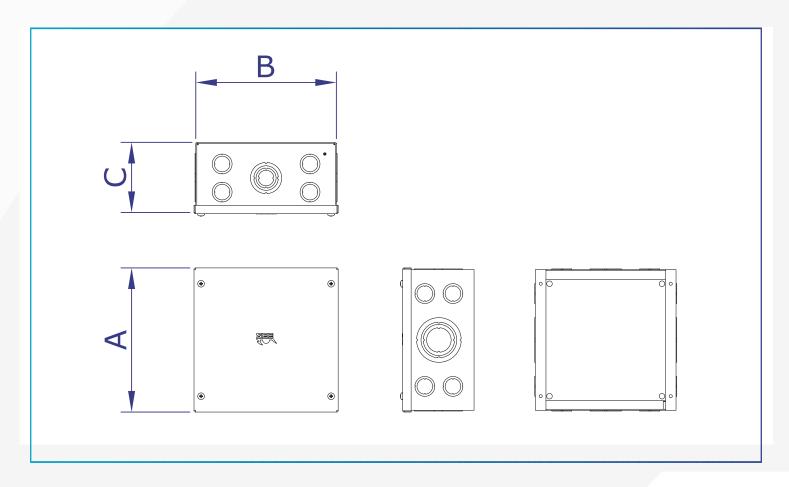

### **DIMENSIONAL TABLE**

| MODEL      | DIMENSIONS (mm) |     |     | METAL       | <b>T</b> 1 (0 <b>T</b> |
|------------|-----------------|-----|-----|-------------|------------------------|
|            | А               | В   | С   | GAUGE       | TYPE                   |
| CCN151510S | 150             | 150 | 100 | 16 (1,5 mm) | ATTACHED               |
| CCN151510F | 150             | 150 | 100 | 16 (1,5 mm) | EMBED                  |
| CCN202010S | 200             | 200 | 100 | 16 (1,5 mm) | ATTACHED               |
| CCN202010F | 200             | 200 | 100 | 16 (1,5 mm) | EMBED                  |
| CCN302010S | 300             | 200 | 100 | 16 (1,5 mm) | ATTACHED               |
| CCN302010F | 300             | 200 | 100 | 16 (1,5 mm) | EMBED                  |
| CCN303010S | 300             | 300 | 100 | 16 (1,5 mm) | ATTACHED               |
| CCN303010F | 300             | 300 | 100 | 16 (1,5 mm) | EMBED                  |

## **BLUEPRINTS**