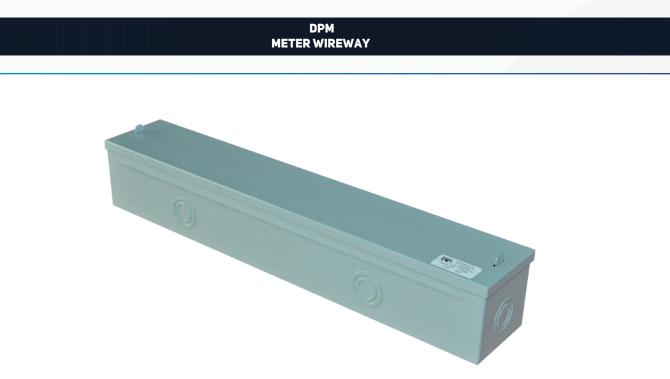

## DESCRIPTION

The DPM is a set of wireways designed considering the UL50/UL50E norms to provide protection against dust and dirt. It is used on multiple domestic meter connections, making the routing easy and protecting the electric conductors.

These wireways are made of cold rolled steel, using CNC fabrication technology and finished with polyester RAL7042 grey powder coating, providing UV resistance color resistance in domestic or industrial environments.

The sizes range from 2 meters to 5 meters with conduit tubing connections from 01/2 to 01/2.