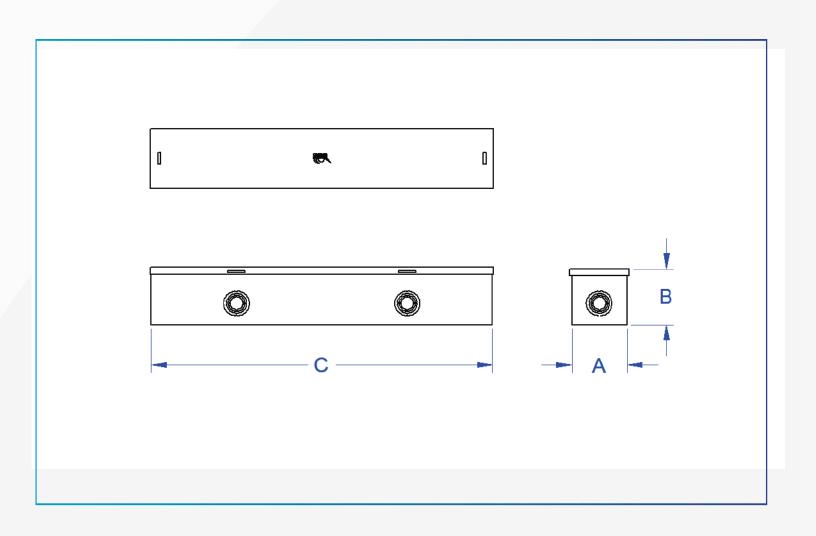

## DIMENSIONAL TABLE

| MODEL | DIMENSIONS (mm) |     |      | METAL       |               |
|-------|-----------------|-----|------|-------------|---------------|
|       | А               | В   | С    | GAUGE       | METERS SOCKET |
| DPM2M | 100             | 100 | 600  | 20 (0,9 mm) | 2             |
| DPM3M | 100             | 100 | 900  | 20 (0,9 mm) | 3             |
| DPM4M | 100             | 100 | 1190 | 18 (1,2 mm) | 4             |
| DPM5M | 100             | 100 | 1490 | 18 (1,2 mm) | 5             |

## **BLUEPRINTS**