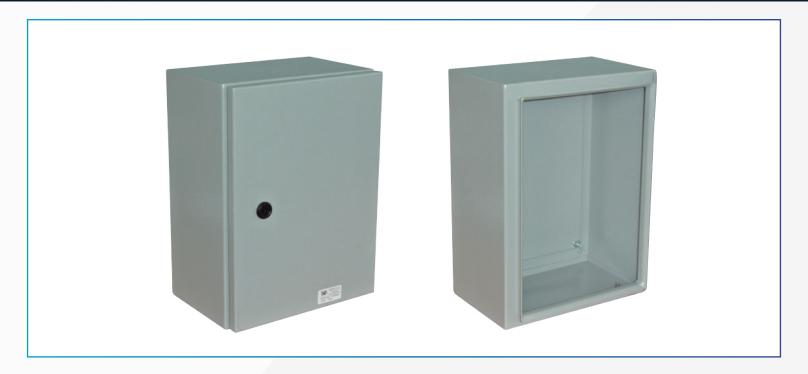

### **DESCRIPTION**

The TCI is a set of metal cabinets suitable for protecting power control systems, electronic measurement devices, transmission, signing systems, and other industrial systems.

It is designed according to the UL50/UL50E norms to protect against dust and water spray. All sizes include a mounting board, wall mounting, fasteners plates, and neoprene seals.

These enclosures are made of 16-gauge (1.5 mm), or 14-gauge (1.9 mm) cold rolled steel using CNC fabrication technology and two powder coatings. The first coat consists of a zinc rich epoxy base that provides high corrosion resistance, and the second coat is a polyester RAL7030 embossed grey, that provides excellent UV resistance in outdoor weather conditions and industrial environments.