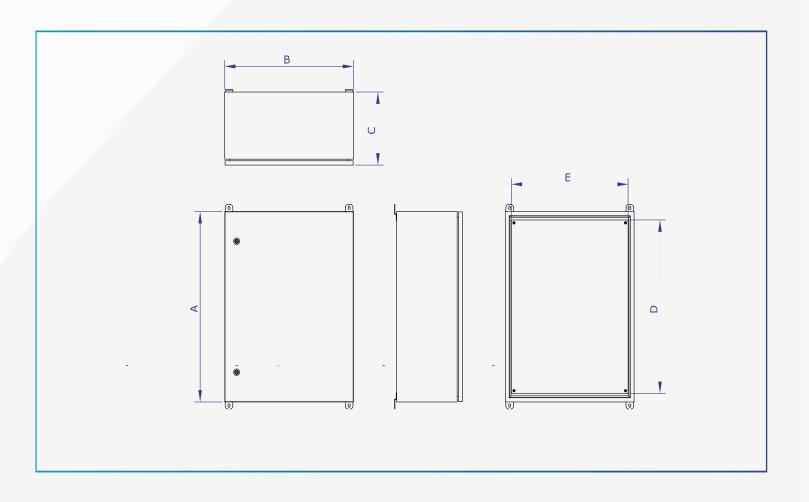

## **BLUEPRINTS**

# **DIMENSIONAL TABLE**

| MODEL     | DIMENSIONS (mm) |     |     |     |     | METAL       |
|-----------|-----------------|-----|-----|-----|-----|-------------|
|           | Α               | В   | C   | D   | Е   | GAUGE       |
| TCl252020 | 250             | 200 | 200 | 175 | 140 | 16 (1,5 mm) |
| TCl303020 | 300             | 300 | 200 | 225 | 240 | 16 (1,5 mm  |
| TCI403020 | 400             | 300 | 200 | 325 | 240 | 16 (1,5 mm  |
| TCI504020 | 500             | 400 | 200 | 425 | 340 | 16 (1,5 mm  |
| TCI505020 | 500             | 500 | 200 | 425 | 440 | 16 (1,5 mm  |
| TCl604025 | 600             | 400 | 250 | 525 | 340 | 16 (1,5 mm  |
| TCI705025 | 700             | 500 | 250 | 625 | 440 | 16 (1,5 mm) |
| TCl806030 | 800             | 600 | 300 | 725 | 540 | 14 (1,9 mm) |