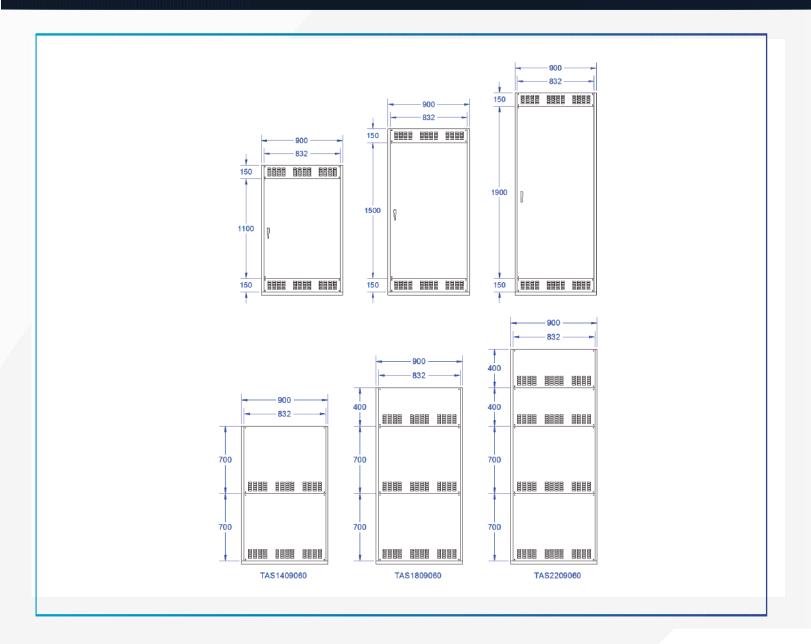

### **DIMENSIONAL TABLE**

| MODEL      | DIMENSIONS (mm) |       |       |
|------------|-----------------|-------|-------|
|            | HEIGHT          | WIDHT | DEPTH |
| TAS1409060 | 1400            | 900   | 600   |
| TAS1809060 | 1800            | 900   | 600   |
| TAS2209060 | 2200            | 900   | 600   |

## **PLANOS**