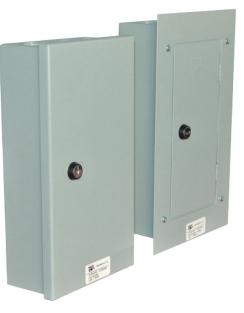

### DESCRIPTION

TCT it's a range of metal cabinets, designed to connect a route telephonic lines, to provide protection against accidental contact of objects bigger than 50 mm, and limited amounts of dust and dirt.

These cabinets are made of cold rolled steel, using CNC fabrication technology, and a RAL7042 gloss grey color powder coating finishing made of polyester, having a high quality finishing with long lasting weather conditions in urban environments.

All sizes includes its own mounting plate board, and knock outs for conduit tubing in a range from 01/2" to 01 1/4".