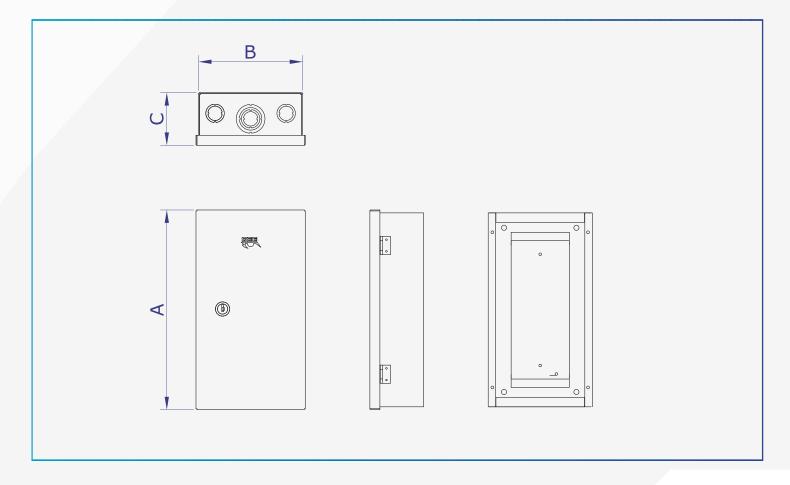

## DIMENSIONAL TABLE

| MODEL      | DIMENSIONS (mm) |     |     |         |       |
|------------|-----------------|-----|-----|---------|-------|
|            | А               | В   | С   | PAIRS   | TYPE  |
| TCT30168S  | 300             | 160 | 80  | 10-20   | РАТСН |
| TCT30168F  | 300             | 160 | 80  | 10-20   | EMBED |
| TCT30258S  | 300             | 250 | 80  | 20-40   | PATCH |
| TCT30258F  | 300             | 250 | 80  | 20-40   | EMBED |
| TCT55258S  | 550             | 250 | 80  | 40-80   | PATCH |
| TCT55258F  | 550             | 250 | 80  | 40-80   | EMBED |
| TCT55358   | 550             | 350 | 80  | 60-120  | PATCH |
| TCT55458   | 550             | 450 | 80  | 80-160  | PATCH |
| TCT1306010 | 1300            | 600 | 100 | 120-240 | PATCH |
| TCT1408015 | 1400            | 800 | 150 | 160-320 | PATCH |
| TCT1608015 | 1600            | 800 | 150 | 200-400 | РАТСН |
| TCT1609515 | 1600            | 950 | 150 | 250-500 | РАТСН |

## **BLUEPRINTS**